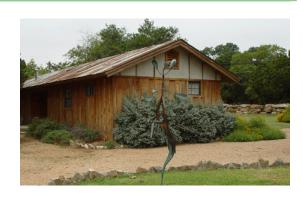

#### **DETAILS & DIMENSIONS**

Exterior: Cedar Slab

Roof: Rusty Tin over Composite

Bedroom: 1 (15x15)

Bath: 1 (10x10), spa style with corner whirlpool &

separate shower

Living: 20x20, wood stove with rock hearth

Kitchenette: 10x10 View: Garden Price: \$263,000

Est. Completion: Fall, 2007

Status: Available

Above: End View Below: Spa Bath

Left: Side View with Sage & Daisies