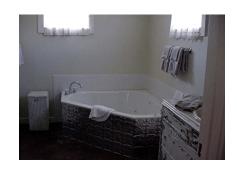

#### **DETAILS & DIMENSIONS**

Exterior: Cedar Slab

Roof: Rusty Tin over Composite

Bedroom: 1 (15x15)

Bath: 1 (10x10), spa style with corner whirlpool &

separate shower

Living: 20x20, wood stove with rock hearth

Kitchenette: 10x10 View: Garden Price: \$263,000

Est. Completion: Fall, 2007

Status: Available

Above: End View Below: Spa Bath

Left: Side View with Sage & Daisies