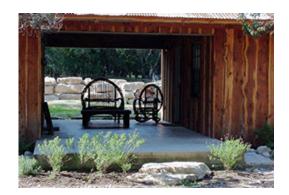

Above: Dog-trot Porch Below: Whimsy in the Garden Left: Side View with Purple Salvia