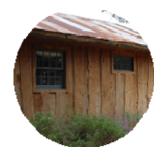

### **DETAILS & DIMENSIONS**

Exterior: Cedar Slab Roof: Rusty Tin over Composite Bedroom: 1 (15x15) Bath: 1 (10x10), spa style with corner whirlpool & separate shower Living: 20x20, wood stove with rock hearth Kitchenette: 10x10 View: Garden Price: \$263,000 Est. Completion: Fall, 2007 Status: Available