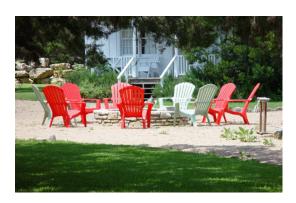

Kitchenette: 10x10 View: Garden Price: \$278,000

Est. Completion: Summer, 2007

Status: Available

Above: Exterior Below: Relax at the Fire Ring Left: Side Detail with Red Salvia