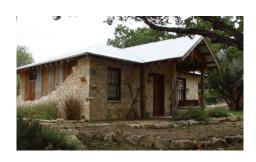

### **DETAILS & DIMENSIONS**

Exterior: Rock & Barn Tin Roof: Galvanized metal Bedroom: 1 (15x15)

Bath: 1 (10x10), spa style with corner whirlpool &

separate shower

Living: 20x20, wood stove with rock hearth

Kitchenette: 10x10 View: Garden Price: \$278,000

Est. Completion: Summer, 2007

Status: Available

Above: Exterior Below: Relax at the Fire Ring Left: Side Detail with Red Salvia