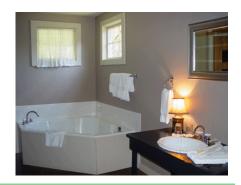

#### **DETAILS & DIMENSIONS**

Exterior: Stucco (German fachwerk)

Roof: Galvanized Metal Bedroom: 1 (15x15)

Bath: 1 (10x10), spa style with corner whirlpool &

separate shower

Living: 20x20, wood stove with rock hearth

Kitchenette: 10x10 View: Garden Price: \$278,000

Est. Completion: Summer, 2007

Status: Available

Above: Exterior Below: Spa Bath Left: Front Porch